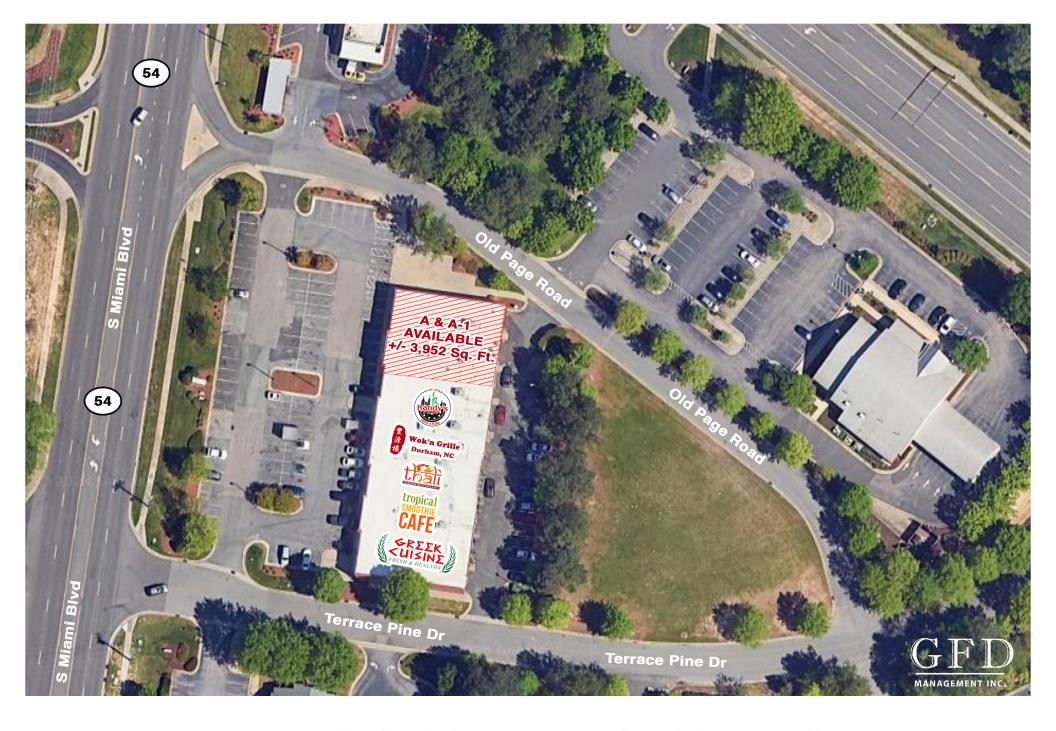

# Located at the gateway to RESEARCH TRIANGLE PARK, at the junction of Highway 54 and Miami Blvd.

### **CURRENTLY AVAILABLE**

Space A & A-1 +/- 3,952 Sq. Ft.

MORE INFO www.gfdinc.com 919.401.5500

Scan this QR Code with your mobile phone's QR Reader to visit our website, and learn more about this property as well as others available for lease.